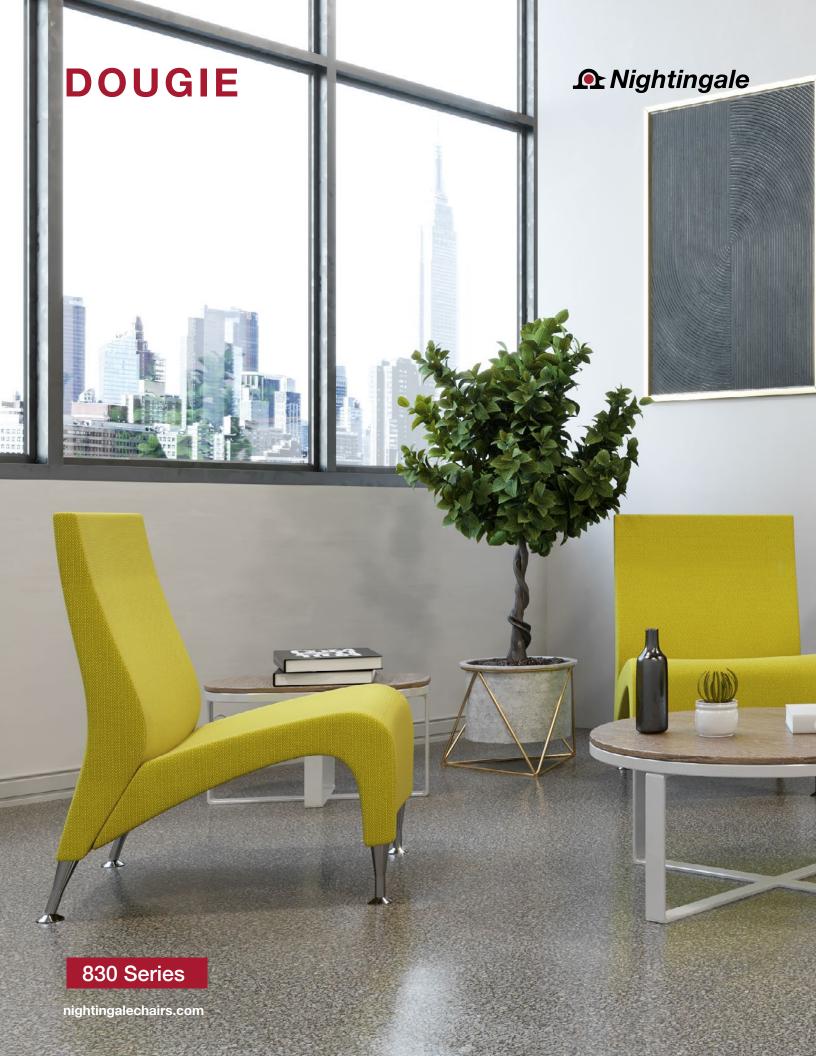

# **CONTEMPORARY**

# DESIGN.

Featuring a distinct angled seat with flowing curves, the Dougie fits as well in a modern art museum as it does in an office. Set the tone for innovation and performance with this comfortable and unique lounge seat. Inspired by W.R. Breen's grandson and the colorful slopes of modern sculpture, the Dougie will elevate your workspace.