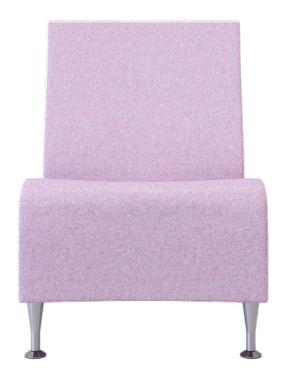

### **DESIGN**

The Dougie features a unique waterfall seat design with polished aluminum legs.

**DOUGIE 830**Vox (Turquoise)

2 Nightingale

The Dougie is ultra-light, artsy and can be ganged together with an optional ganging guide.