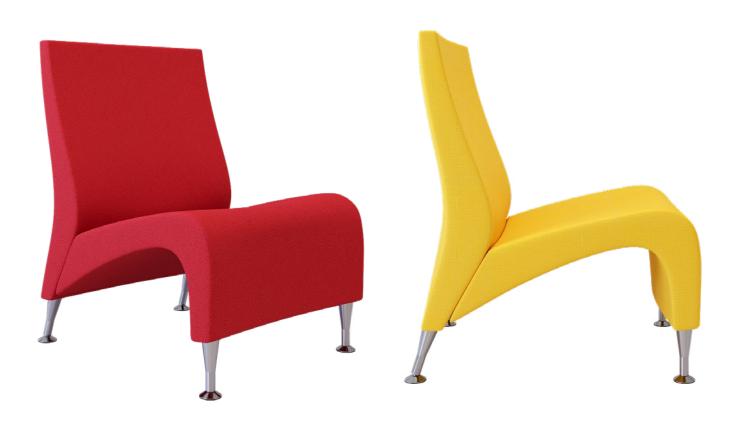

# DESIGN.

Featuring a distinct angled seat with flowing curves, the Dougie fits as well in a modern art museum as it does in an office. Set the tone for innovation and performance with this comfortable and unique lounge seat. Inspired by W.R. Breen's grandson and the colorful slopes of modern sculpture, the Dougie will elevate your workspace.

### **DESIGN**

The Dougie features a unique waterfall seat design with polished aluminum legs.

**DOUGIE 830**Vox (Turquoise)

2 Nightingale

The Dougie is ultra-light, artsy and can be ganged together with an optional ganging guide.