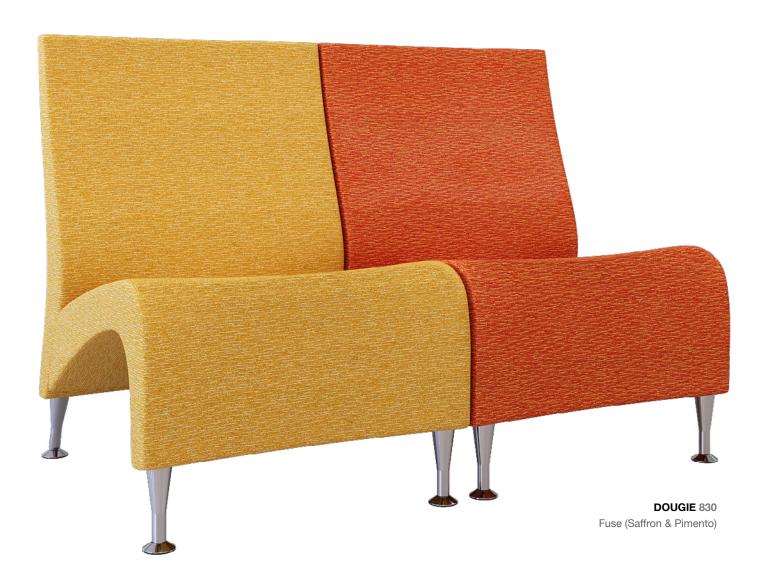

### **TEXTILES**

830 SOLID COLLECTION VOX | VOX07 | Turquoise

**830**SOLID COLLECTION
FELT MELANGE | FELTO4 | Aster

FOUNDATION / HEAVENLY COLLECTION
FOUNDATION | F30 | Red

PVC FREE COLLECTION
BEELINE | BEL19 | Sundance