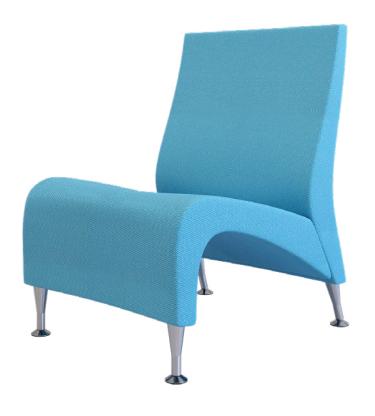

### **DESIGN**

The Dougie features a unique waterfall seat design with polished aluminum legs.

**DOUGIE 830**Vox (Turquoise)

2 Nightingale

The Dougie is ultra-light, artsy and can be ganged together with an optional ganging guide.