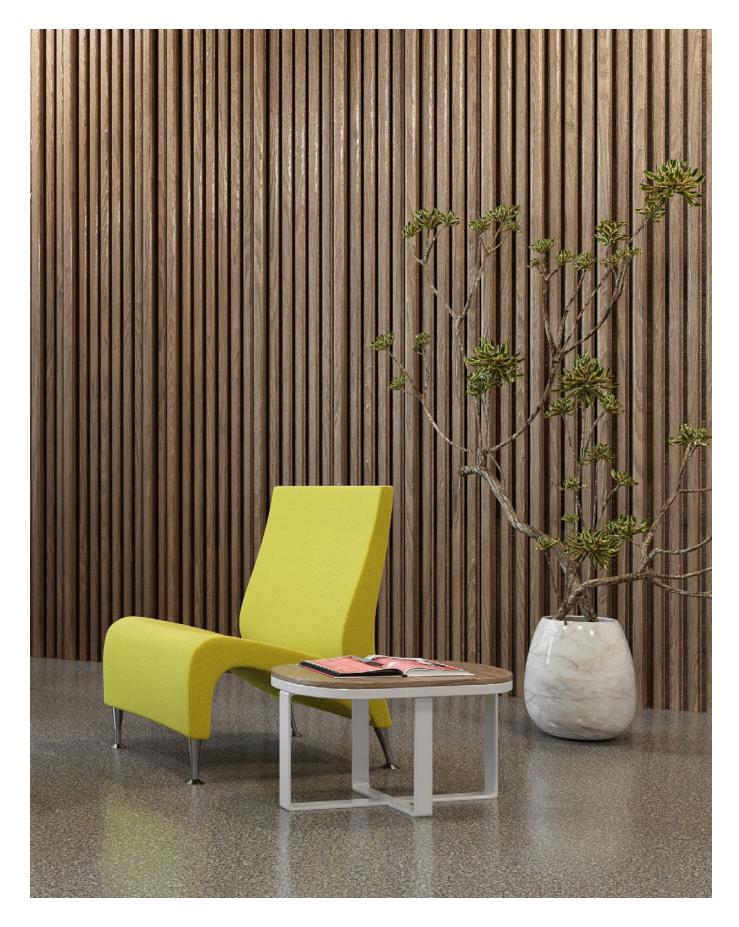

### **DESIGN**

The Dougie features a unique waterfall seat design with polished aluminum legs.

**DOUGIE 830**Vox (Turquoise)

2 Nightingale

The Dougie is ultra-light, artsy and can be ganged together with an optional ganging guide.