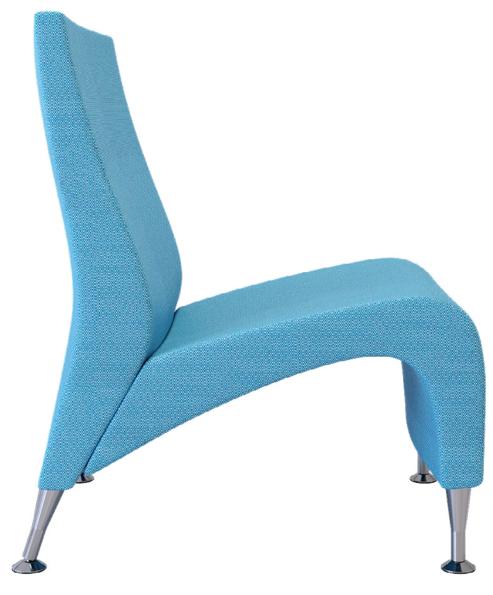

### **DESIGN**

The Dougie features a unique waterfall seat design with polished aluminum legs.

**DOUGIE 830**Vox (Turquoise)

2 Nightingale

The Dougie is ultra-light, artsy and can be ganged together with an optional ganging guide.