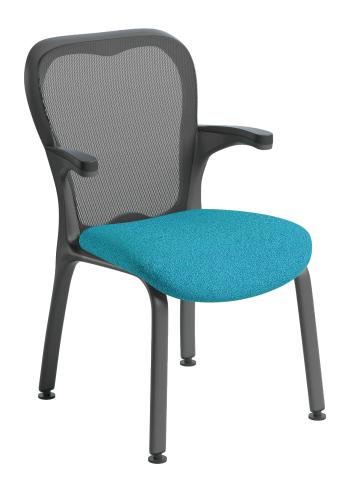

# **TEXTILES**

**6301**CLASSIC COLLECTION
MILESTONE | MSO79 | Fountain

**6301** STRETCH COLLECTION MYSTIC | C5 | Gold

5

6301 CLASSIC COLLECTION SUBLIME | SUB002 | Carnelian

GCI