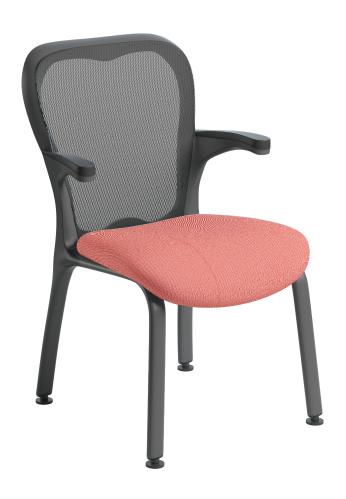

# ALL BUSINESS.

The GXO is a sturdy guest chair with a thick foam seat and flexible back that moves with you for ultimate dynamic support. Sleek and versatile, with a range of bold colored upholstery options, the GXO leaves the right impression.

## **FEATURES**

2 GCI

ABLEX<sup>™</sup> mesh back is dynamic and responsive. Moves with you to support the contours of your body.

### **ERGONOMIC DESIGN**

Short arms with polyurethane pads provide support while allowing easy access in and out of the chair.