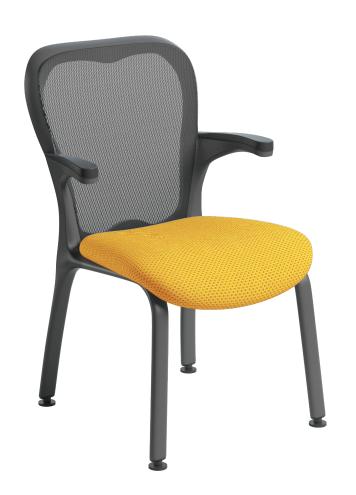

# **TEXTILES**

**6301**CLASSIC COLLECTION
MILESTONE | MSO79 | Fountain

**6301** STRETCH COLLECTION MYSTIC | C5 | Gold

5

6301 CLASSIC COLLECTION SUBLIME | SUB002 | Carnelian

GCI