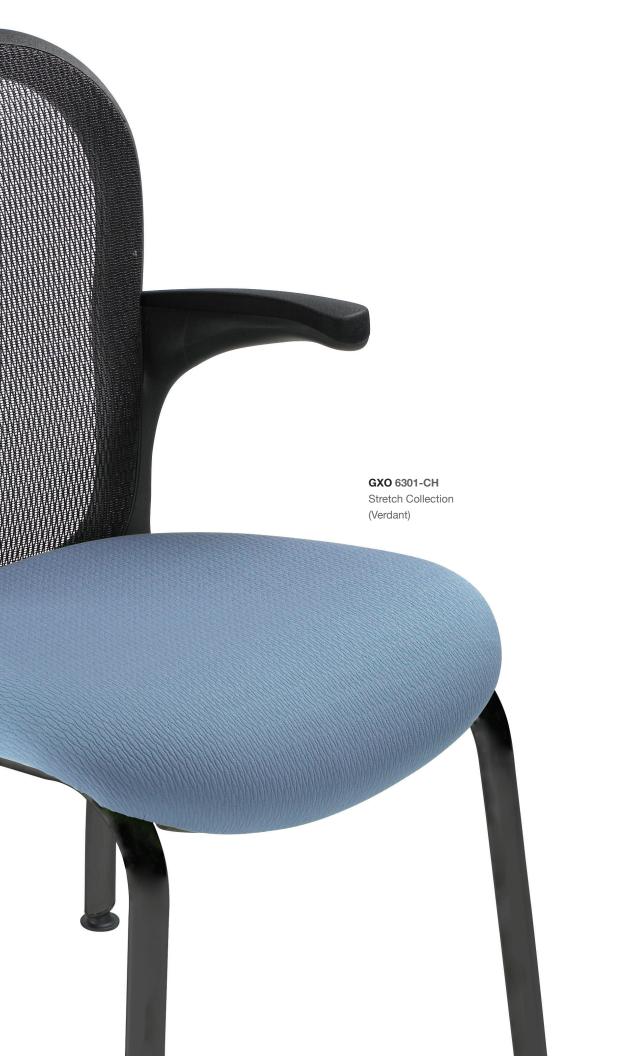

# ALL BUSINESS.

The GXO is a sturdy guest chair with a thick foam seat and flexible back that moves with you for ultimate dynamic support. Sleek and versatile, with a range of bold colored upholstery options, the GXO leaves the right impression.

# **TEXTILES**

**6301**CLASSIC COLLECTION
MILESTONE | MSO79 | Fountain

**6301** STRETCH COLLECTION MYSTIC | C5 | Gold

5

6301 CLASSIC COLLECTION SUBLIME | SUB002 | Carnelian

GCI