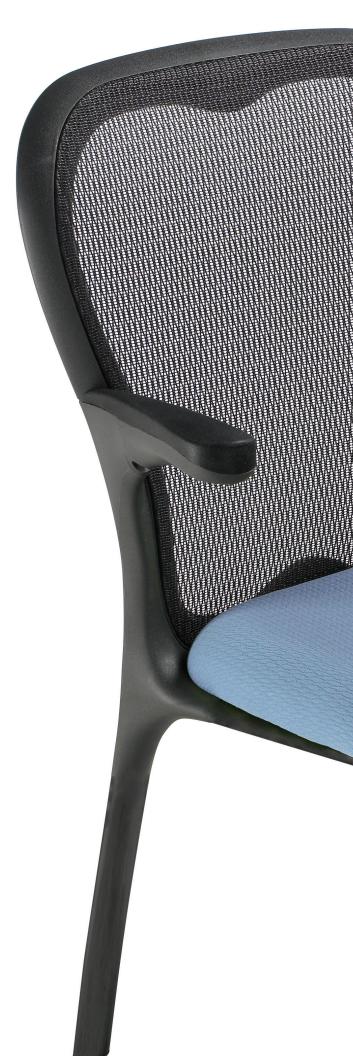

### **ERGONOMIC DESIGN**

Short arms with polyurethane pads provide support while allowing easy access in and out of the chair.