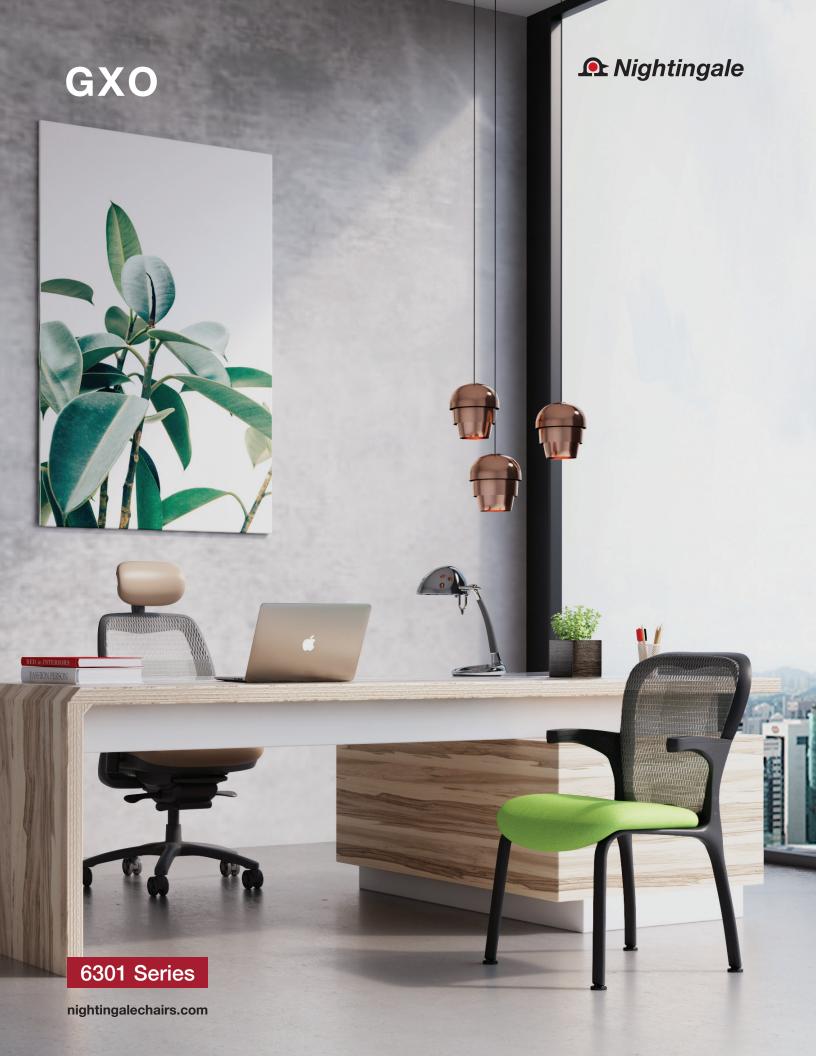

# ALL BUSINESS.

The GXO is a sturdy guest chair with a thick foam seat and flexible back that moves with you for ultimate dynamic support. Sleek and versatile, with a range of bold colored upholstery options, the GXO leaves the right impression.