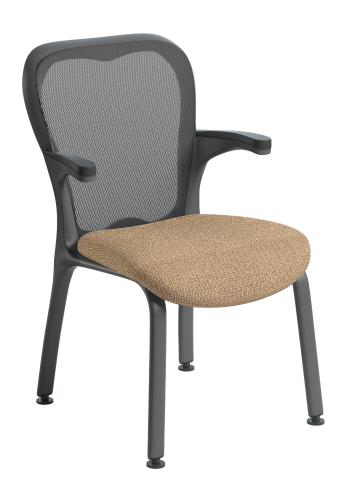

# **TEXTILES**

**6301**CLASSIC COLLECTION
MILESTONE | MSO79 | Fountain

**6301** STRETCH COLLECTION MYSTIC | C5 | Gold

5

6301 CLASSIC COLLECTION SUBLIME | SUB002 | Carnelian

GCI