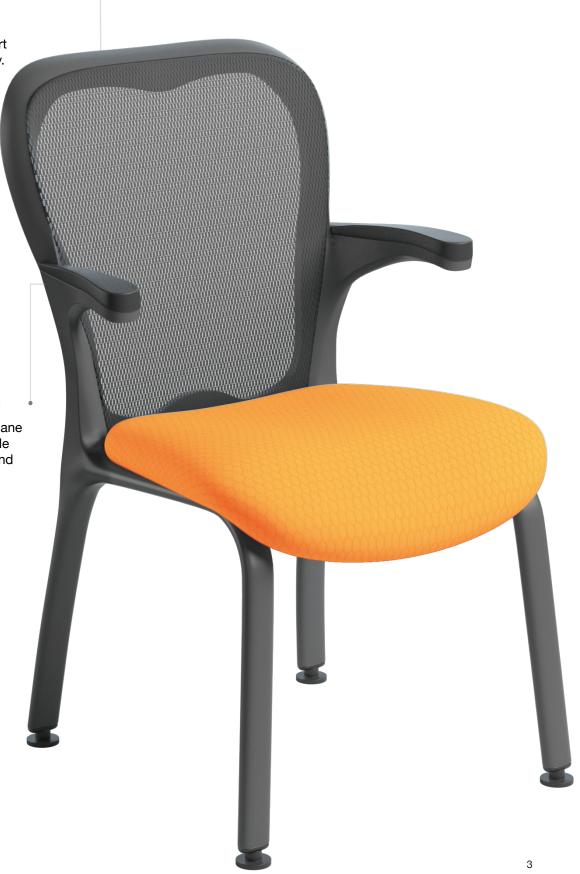

# ALL BUSINESS.

The GXO is a sturdy guest chair with a thick foam seat and flexible back that moves with you for ultimate dynamic support. Sleek and versatile, with a range of bold colored upholstery options, the GXO leaves the right impression.

## **FEATURES**

2 GCI

ABLEX<sup>™</sup> mesh back is dynamic and responsive. Moves with you to support the contours of your body.

### **ERGONOMIC DESIGN**

Short arms with polyurethane pads provide support while allowing easy access in and out of the chair.