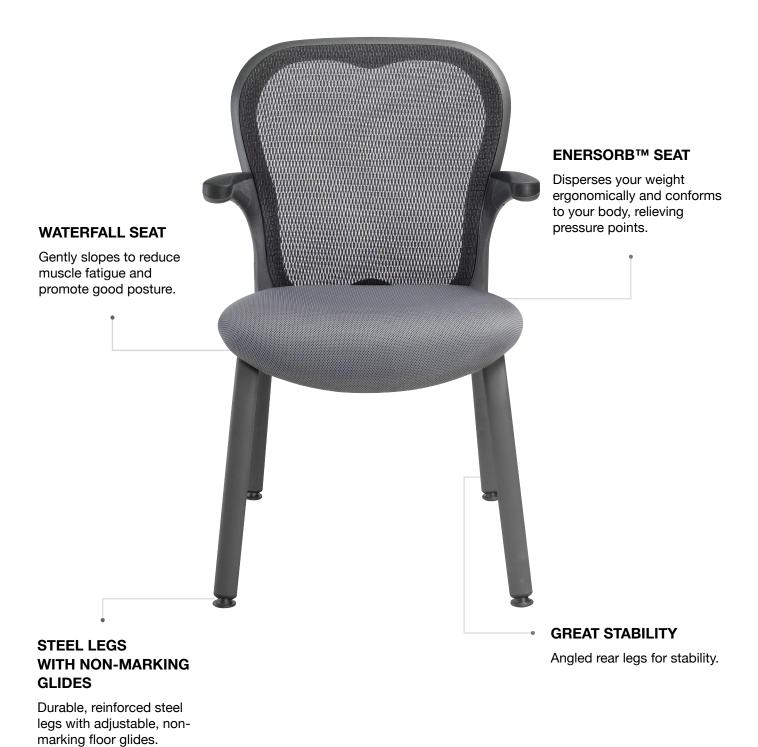

## **FEATURES**

2 GCI

ABLEX<sup>™</sup> mesh back is dynamic and responsive. Moves with you to support the contours of your body.

### **ERGONOMIC DESIGN**

Short arms with polyurethane pads provide support while allowing easy access in and out of the chair.