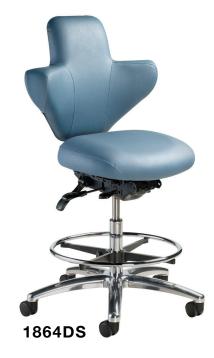

## Model 1864DS

| Overall Width<br>(Outer armrest to outer armrest)  | 25"          |
|----------------------------------------------------|--------------|
| Overall Depth<br>(Front seat to back of back rest) | 25" - 27"    |
| Overall Height<br>(Floor to top of back rest)      | 401/2" - 48" |
| Seat Width                                         | 17½"         |
| Back Width                                         | 24½"         |
| Back Height<br>(From compressed seat)              | 16½"-19½"    |
| Seat Height                                        | 221/2" - 30" |
| Seat Depth                                         | 16½"-18½"    |