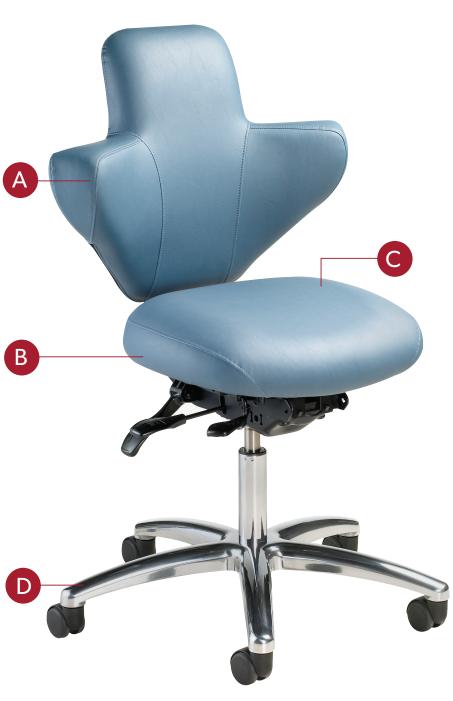

#### A. LUMBAR SUPPORT

Static Lumbar Support Located at 5.5" to 17"" above compressed seat height. Ratchet height back adjustment with 2" of travel. Intuitively designed back which provides ergonomic thoracic support in either standard seating position or reverse straddled.

#### **B. MECHANISM**

Swivel mechanism with variable or free float back angle adjustment, seat slider depth adjustment, pneumatic lift height adjustment.

#### C. ENERSORB™

Energy absorbing ENERSORB™ in seat and back for comfortable ergonomic support--reduces sitting fatigue by minimizing pressure points, increases blood circulation, and promotes good posture

#### **D. BASE AND CASTERS**

5 Star Polished Aluminum Base with non-marking 2" polyurethane soft wheel casters.