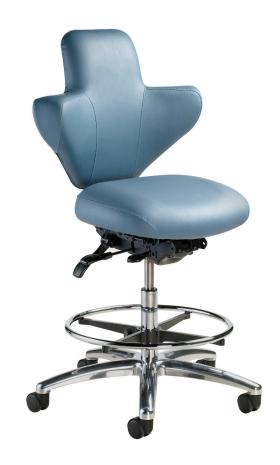

## Model 1864DS

| Overall Width<br>(Outer armrest to outer armrest)  | 25"          |
|----------------------------------------------------|--------------|
| Overall Depth<br>(Front seat to back of back rest) | 25" - 27"    |
| Overall Height<br>(Floor to top of back rest)      | 401/2" - 48" |
| Seat Width                                         | 17½"         |
| Back Width                                         | 24½"         |
| Back Height<br>(From compressed seat)              | 16½"-19½"    |
| Seat Height                                        | 221/2" - 30" |
| Seat Depth                                         | 16½"-18½"    |