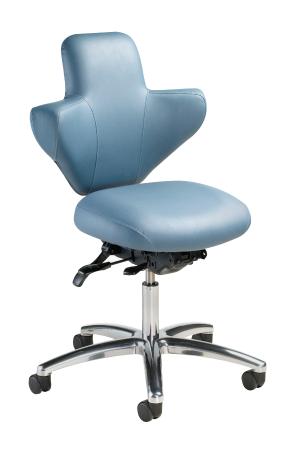

### **Model** 1864

| Overall Width<br>(Outer armrest to outer armrest)  | 24"       |
|----------------------------------------------------|-----------|
| Overall Depth<br>(Front seat to back of back rest) | 18" - 20" |
| Overall Height<br>(Floor to top of back rest)      | 37" - 44" |
| Seat Width                                         | 18"       |
| Back Width                                         | 21"       |
| Back Height<br>(From compressed seat)              | 20" - 22" |
| Seat Height                                        | 20" - 25" |
| Seat Depth                                         | 17" - 19" |