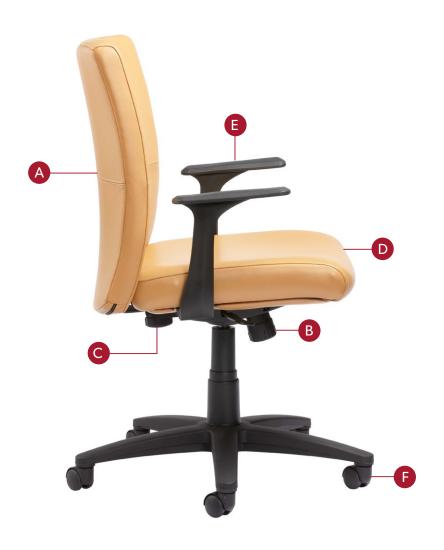

## **FEATURES**

#### A. LUMBAR SUPPORT

Static lumbar support located at 5.5" to 17" above compressed seat height.

#### **B. MECHANISM**

Sleek, synchronous mechanism with pneumatic height adjustment, swivel, and tension control.

## **C. SEAT DEPTH ADJUSTMENT**

For those requiring more leg support.

## D. ENERSORB™

Our ENERSORB™ foam seat enhances comfort and durability.

## **E. FIXED ARMS**

Fixed nylon arms.

## F. BASE AND CASTERS

5 star black nylon base with 2" dual wheel carpet casters.