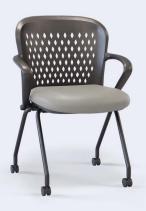

## NXO<sup>™</sup> 6401 Series

Stackable

**6401** Mid back

**6401-07-CH**Mid back with chrome legs, armless

**6401UF-CH**Mid back upholstered seat and back, chrome legs

**6401UF-07**Mid back upholstered seat and back, armless