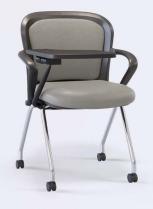

**6401-CH-ATL**Mid back with fold away tablet (Left handed), chrome legs

**6401-ATR**Mid back with fold away tablet (Right handed)

6401UF-CH-ATR
Mid back upholstered
seat and back, fold away
tablet (Right handed),
chrome legs