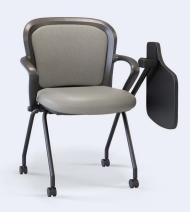

**6401-CH-ATL**Mid back with fold away tablet (Left handed), chrome legs

**6401-ATR**Mid back with fold away tablet (Right handed)

6401UF-CH-ATR
Mid back upholstered
seat and back, fold away
tablet (Right handed),
chrome legs