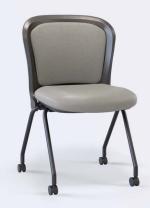

**6401UF-ATL**Mid back upholstered seat and back, fold away tablet (Left handed)

**6401-GL** Mid back with floor glides

**6401UF-GL**Mid back upholstered seat back with floor glides