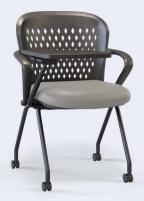

## NXO<sup>™</sup> 6401 Series

Stackable

**6401** Mid back

**6401-07-CH**Mid back with chrome legs, armless

**6401UF-CH**Mid back upholstered seat and back, chrome legs

**6401UF-07**Mid back upholstered seat and back, armless