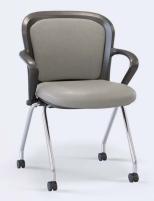

## NXO<sup>™</sup> 6401 Series

Stackable

**6401** Mid back

**6401-07-CH**Mid back with chrome legs, armless

**6401UF-CH**Mid back upholstered seat and back, chrome legs

**6401UF-07**Mid back upholstered seat and back, armless