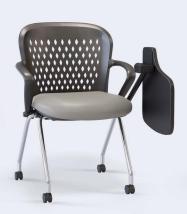

**6401-CH-ATL**Mid back with fold away tablet (Left handed), chrome legs

**6401-ATR**Mid back with fold away tablet (Right handed)

6401UF-CH-ATR
Mid back upholstered
seat and back, fold away
tablet (Right handed),
chrome legs