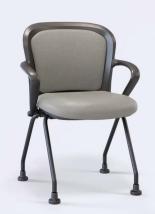

## NXO<sup>™</sup> 6401 Series

Stackable

**6401** Mid back

**6401-07-CH**Mid back with chrome legs, armless

**6401UF-CH**Mid back upholstered seat and back, chrome legs

**6401UF-07**Mid back upholstered seat and back, armless