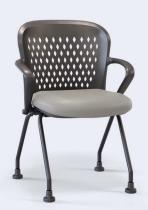

## NXO<sup>™</sup> 6401 Series

Stackable

**6401** Mid back

**6401-07-CH**Mid back with chrome legs, armless

**6401UF-CH**Mid back upholstered seat and back, chrome legs

**6401UF-07**Mid back upholstered seat and back, armless