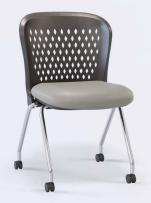

## NXO<sup>™</sup> 6401 Series

Stackable

**6401** Mid back

**6401-07-CH**Mid back with chrome legs, armless

**6401UF-CH**Mid back upholstered seat and back, chrome legs

**6401UF-07**Mid back upholstered seat and back, armless