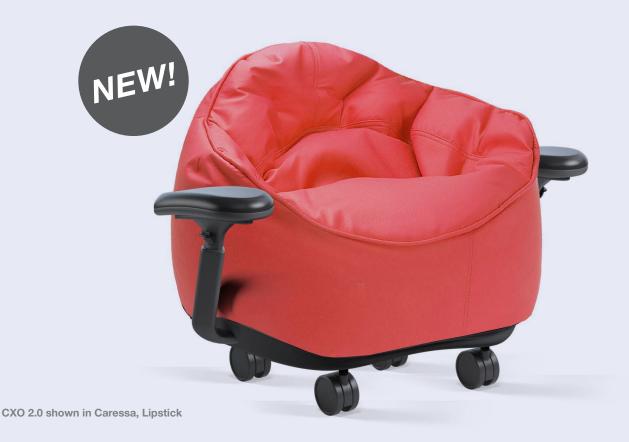

## The Most Comfortable Chair in the World Just got Comfier!

The CXO 2.0 elevates comfort levels and cradles the user to help them feel fully supported through out the day. The CXO 2.0 can be upholstered in a variety of Nightingale's high-quality textiles, vinyls and leathers. Our upholstery options are available in a wide selection of colors and grades to make your customization process simple and enjoyable.

The CXO 2.0 has optional dual-tone upholstery to add a touch of whimsy and playfulness to your space.

It's easy to use 4-way adjustable arms provide optimal ergonomic support and encourage proper posture for those

working at their desk all day. Bring comfort anywhere thanks to the CXO 2.0's easily mobile design. It's 2" mag wheel carpet casters allow the chair to move easily throughout any office space. This innovative design makes the CXO 2.0 great for collaborative work environments where flexibility and reconfiguration are required.