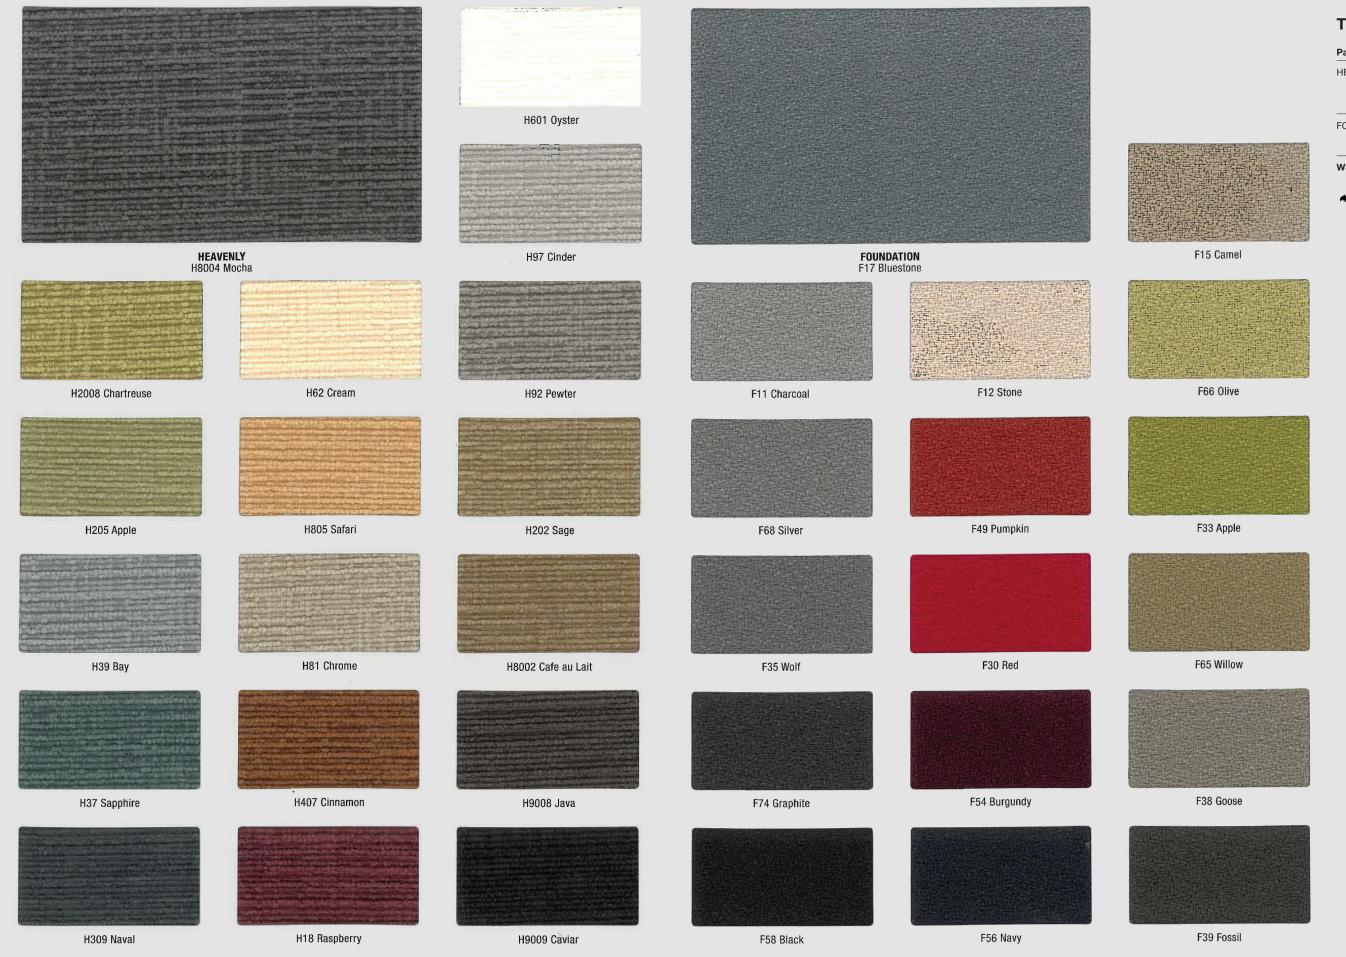

## Heavenly and Foundation Colours Collection

## TECHNICAL INFORMATION

| Pattern Width    | Fiber Content                               | Finish | Flammability                                                     | Weight                | Abrasion    | Lightfastness       | Cleaning<br>Code |
|------------------|---------------------------------------------|--------|------------------------------------------------------------------|-----------------------|-------------|---------------------|------------------|
| HEAVENLY - 55"   | 100% Polyester<br>Acrylic Kiss Coat Backing | None   | CA 117-2013,<br>UFAC Class 1,<br>NFPA 260,<br>ASTM D3511 Class 1 | 13.34<br>oz./lin. yd. | 125,000 D.R | Class 4<br>40 hours | W-S              |
| FOUNDATION - 67" | 100% Recycled Polyester<br>Acrylic Bac