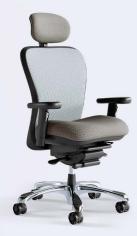

**6200D-HD-CH**High back with headrest, heavy duty, polished aluminum package

**6200D** High back with headrest

**L6200D**High back with headrest and leather upholstery

**6202**Cantilever base