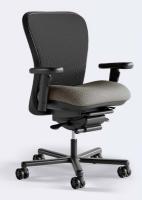

**6200D-HD-CH**High back with headrest, heavy duty, polished aluminum package

**6200D** High back with headrest

**L6200D**High back with headrest and leather upholstery

**6202**Cantilever base