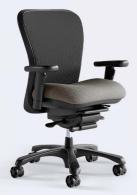

**6200-CH-SM**Mid back with silver mesh back, polished aluminum package

**L6200-CH**Mid back with leather upholstered seat and back, polished aluminum package

6200D-TI-CH-SM High back with headrest, task intensive, silver mesh back, polished aluminum package