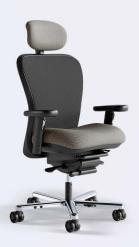

**6200D-HD-CH**High back with headrest, heavy duty, polished aluminum package

**6200D** High back with headrest

**L6200D**High back with headrest and leather upholstery

**6202**Cantilever base