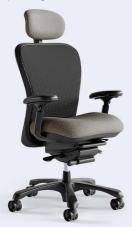

**6200-CH-SM**Mid back with silver mesh back, polished aluminum package

**L6200-CH**Mid back with leather upholstered seat and back, polished aluminum package

6200D-TI-CH-SM High back with headrest, task intensive, silver mesh back, polished aluminum package