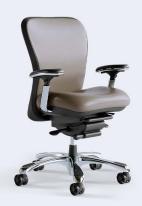

**6200-CH-SM**Mid back with silver mesh back, polished aluminum package

**L6200-CH**Mid back with leather upholstered seat and back, polished aluminum package

6200D-TI-CH-SM High back with headrest, task intensive, silver mesh back, polished aluminum package