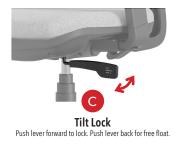

## **Using & Adjusting Your BLESS**

same lever up with all weight off the seat.

Lift far-right back lever up to unlock. While lever is activated, move seat to desired position while seated and release to lock.