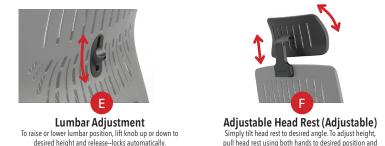

## **Using & Adjusting Your BLESS**

same lever up with all weight off the seat.

Lift far-right back lever up to unlock. While lever is activated, move seat to desired position while seated and release to lock.

release to set in place.