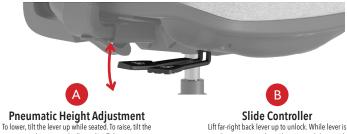

## **Using & Adjusting Your BLESS**

same lever up with all weight off the seat.

Lift far-right back lever up to unlock. While lever is activated, move seat to desired position while seated and release to lock.