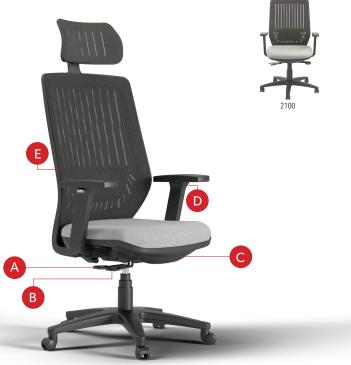

## **Using & Adjusting Your BLESS**

same lever up with all weight off the seat.

Lift far-right back lever up to unlock. While lever is activated, move seat to desired position while seated and release to lock.

#### 4D Arm Adjustment To adjust arm height, lift trigger and move into desired position; release to lock. To pivot, twist arm pads to angleauto-lock. To adjust arm width, open lever to unlock.

Adjust desired position-close lever to lock.

release to set in place.