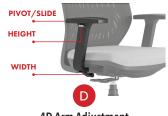

#### 4D Arm Adjustment To adjust arm height, lift trigger and move into desired position; release to lock. To pivot, twist arm pads to angleauto-lock. To adjust arm width, open lever to unlock.

Adjust desired position-close lever to lock.