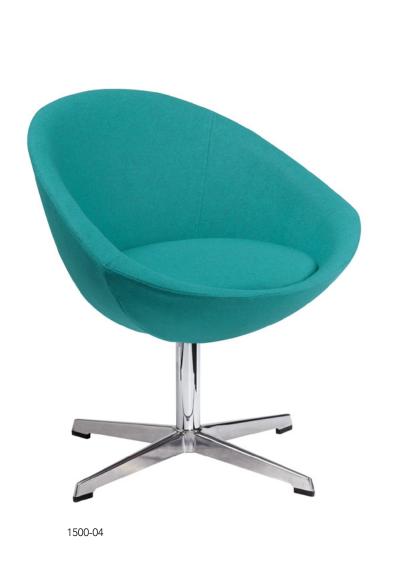

#### Stand out.

The Mikey is an exquisite lounge collection piece with its rotund elementary shape and sleek chrome trumpet base. The Mikey is unmistakably uplifting and elevates the mood in any space.

### **FEATURES**

Fully upholstered steel frame design with high density, high resiliency molded foam for comfort and support.

Designed with a sturdy chrome trumpet-base or optional four-pronged pollished aluminum base. Both bases come with a swivel mech and protective floor glides.