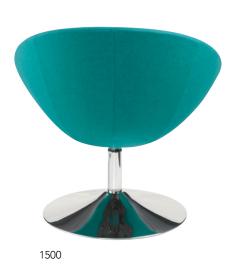

#### Stand out.

The Mikey is an exquisite lounge collection piece with its rotund elementary shape and sleek chrome trumpet base. The Mikey is unmistakably uplifting and elevates the mood in any space.

### **FEATURES**

Fully upholstered steel frame design with high density, high resiliency molded foam for comfort and support.

Designed with a sturdy chrome trumpet-base or optional four-pronged pollished aluminum base. Both bases come with a swivel mech and protective floor glides.