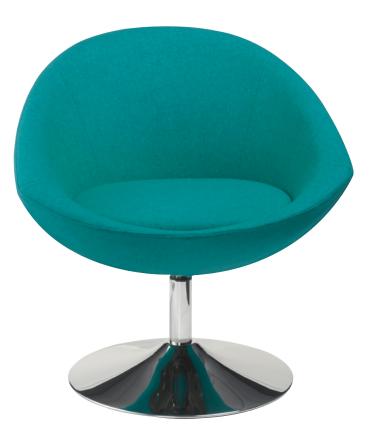

#### Stand out.

The Mikey is an exquisite lounge collection piece with its rotund elementary shape and sleek chrome trumpet base. The Mikey is unmistakably uplifting and elevates the mood in any space.

Inspired by W.R. Breen's grandson, the Mikey seat is a reflection of his cool, collective character and his optimistic perception of life.

### **FEATURES**

Fully upholstered steel frame design with high density, high resiliency molded foam for comfort and support.

Designed with a sturdy chrome trumpet-base or optional four-pronged pollished aluminum base. Both bases come with a swivel mech and protective floor glides.