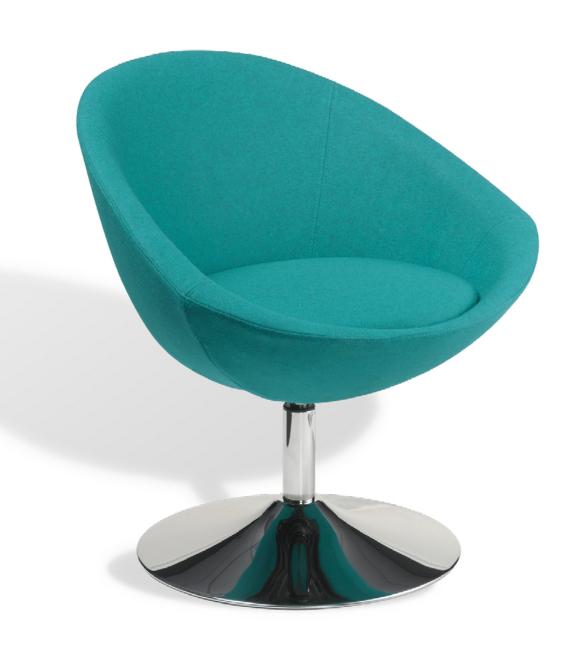

#### Stand out.

The Mikey is an exquisite lounge collection piece with its rotund elementary shape and sleek chrome trumpet base. The Mikey is unmistakably uplifting and elevates the mood in any space.

### **FEATURES**

Fully upholstered steel frame design with high density, high resiliency molded foam for comfort and support.

Designed with a sturdy chrome trumpet-base or optional four-pronged pollished aluminum base. Both bases come with a swivel mech and protective floor glides.