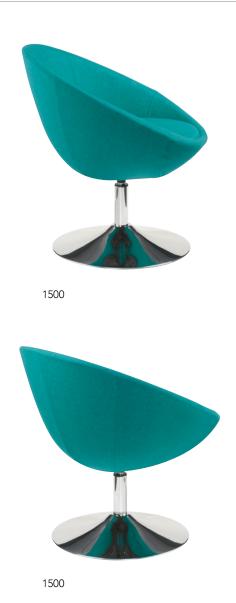

#### Stand out.

The Mikey is an exquisite lounge collection piece with its rotund elementary shape and sleek chrome trumpet base. The Mikey is unmistakably uplifting and elevates the mood in any space.

### **FEATURES**

Fully upholstered steel frame design with high density, high resiliency molded foam for comfort and support.

Designed with a sturdy chrome trumpet-base or optional four-pronged pollished aluminum base. Both bases come with a swivel mech and protective floor glides.