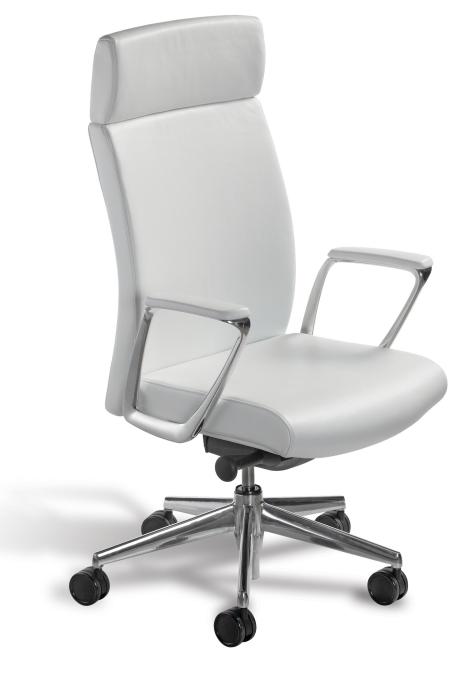

## 335 Model

## 335D Model

| 335D | 335 |
|------|-----|

| Seat Height   | 16.5" - 20" | 16" - 20" |
|---------------|-------------|-----------|
| Weight        | 59 lbs      | 53 lbs    |
| Volume        | 17 cu ft    |           |
| KD Volume     | 16 cu ft    |           |
| Base Diameter | 26"         |           |