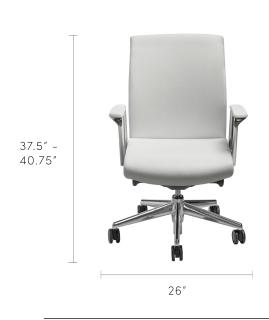

## 335D Model

| 335D | 335 |
|------|-----|

| Seat Height   | 16.5" - 20" | 16" - 20" |
|---------------|-------------|-----------|
| Weight        | 59 lbs      | 53 lbs    |
| Volume        | 17 cu ft    |           |
| KD Volume     | 16 cu ft    |           |
| Base Diameter | 26"         |           |

|                    | 3350   | 335 |
|--------------------|--------|-----|
| Back Width         | 19"    |     |
| Back Height        | 28"    | 21" |
| Seat Width         | 19.5"  |     |
| Seat Depth         | 18.5"  |     |
| Width between Arms | 19.75" |     |
|                    |        |     |