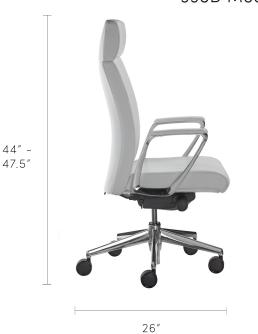

## 335D Model

| 335D | 335 |
|------|-----|

| Seat Height   | 16.5" - 20" | 16" - 20" |
|---------------|-------------|-----------|
| Weight        | 59 lbs      | 53 lbs    |
| Volume        | 17 cu ft    |           |
| KD Volume     | 16 cu ft    |           |
| Base Diameter | 26"         |           |

|                    | 3350   | 335 |
|--------------------|--------|-----|
| Back Width         | 19"    |     |
| Back Height        | 28"    | 21" |
| Seat Width         | 19.5"  |     |
| Seat Depth         | 18.5"  |     |
| Width between Arms | 19.75" |     |
|                    |        |     |