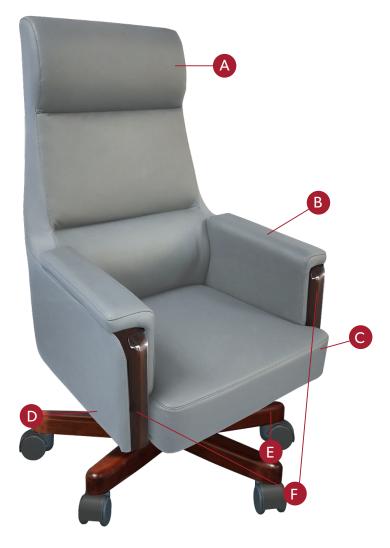

## **FEATURES**

### A. Integrated Headrest.

Generously upholstered, built-in headrest for comfort and support.

#### **B.** Fully Upholstered Arms.

Thickly padded, fully upholstered arms.

#### C. Supportive Seat and Back.

Contoured back with built-in lumbar support with expansive seat with enersorb foam to enhance comfort.

#### D. Mechanism.

Swivel knee-tilt mechanism, complete with two position lock and tension control.

#### E. Heavy Duty Base.

5 prong, steel base with hardwood caps and 2" carpet casters.

#### F. Optional Hand Crafted Hardwood.

Arm panel accents and base caps finished in *cy-cherry, me-mellow oak, na-natural, mh-mahogany, wl-walnut.* 