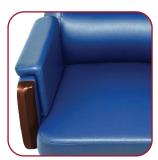

### Fully Upholstered Arms with wood detail.

Thickly padded, fully upholstered arms, with wood detail.