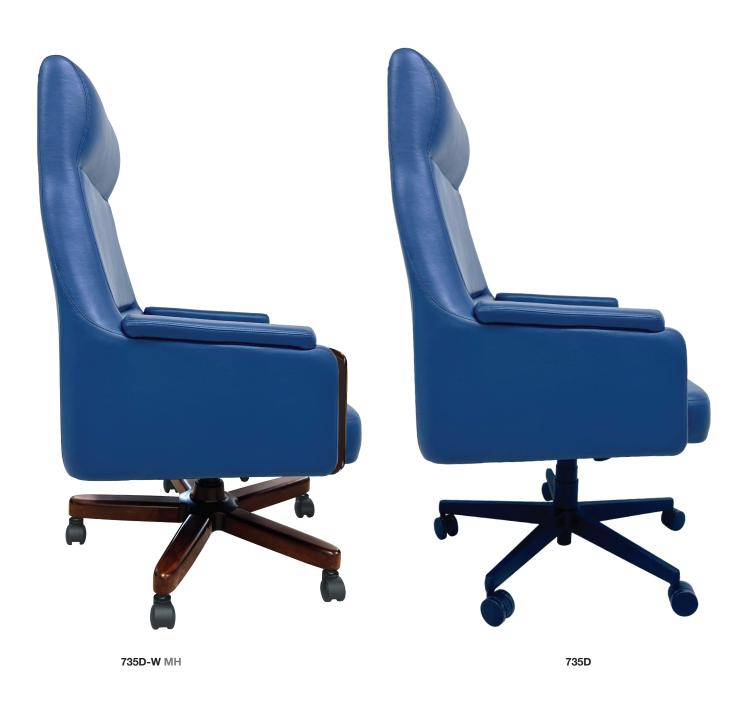

The 735D Capitol chair can be upholstered with any of our high-quality textiles, vinyls, or leathers. The arm panel accents and base caps come in a variety of finishes.

The 735D Capitol chair distinguishes itself through its meticulously designed features, tailored to accommodate extended periods in and offices. The Capitol chair comes in two models, the 735D-W, which has wood base caps and arm panel accents, and the 735D, featuring thickly padded, fully upholstered arms and a heavy duty base.

#### Integrated Headrest.

Generously upholstered, built-in headrest for comfort and support.

#### Supportive Seat and Back.

Contoured back with built-in lumbar support with expansive seat to enhance comfort.