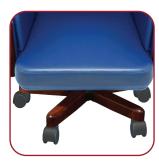

## Heavy Duty Base.

5 prong, steel base with hardwood caps and 2" carpet casters.