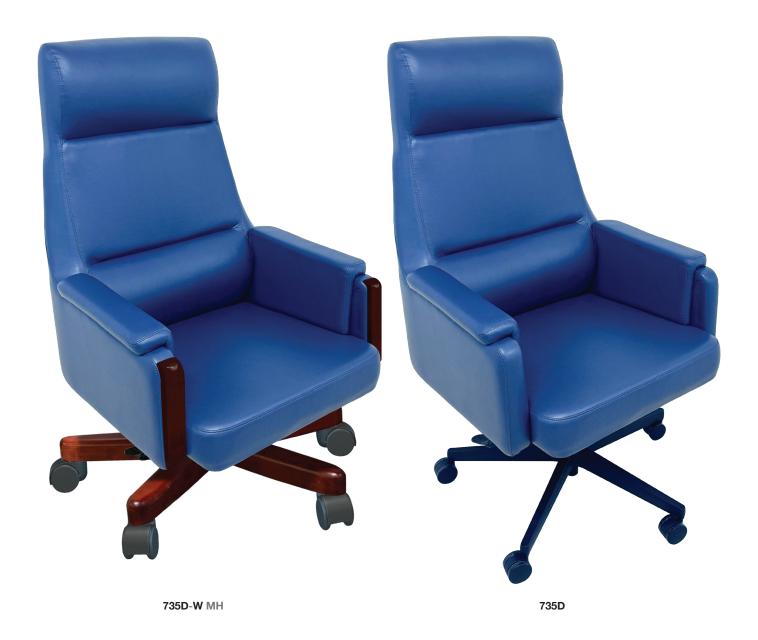

The 735D Capitol chair can be upholstered with any of our high-quality textiles, vinyls, or leathers. The arm panel accents and base caps come in a variety of finishes.

The 735D Capitol chair distinguishes itself through its meticulously designed features, tailored to accommodate extended periods in and offices. The Capitol chair comes in two models, the 735D-W, which has wood base caps and arm panel accents, and the 735D, featuring thickly padded, fully upholstered arms and a heavy duty base.

### Fully Upholstered Arms with wood detail.

Thickly padded, fully upholstered arms, with wood detail.

## Heavy Duty Base.

5 prong, steel base with hardwood caps and 2" carpet casters.