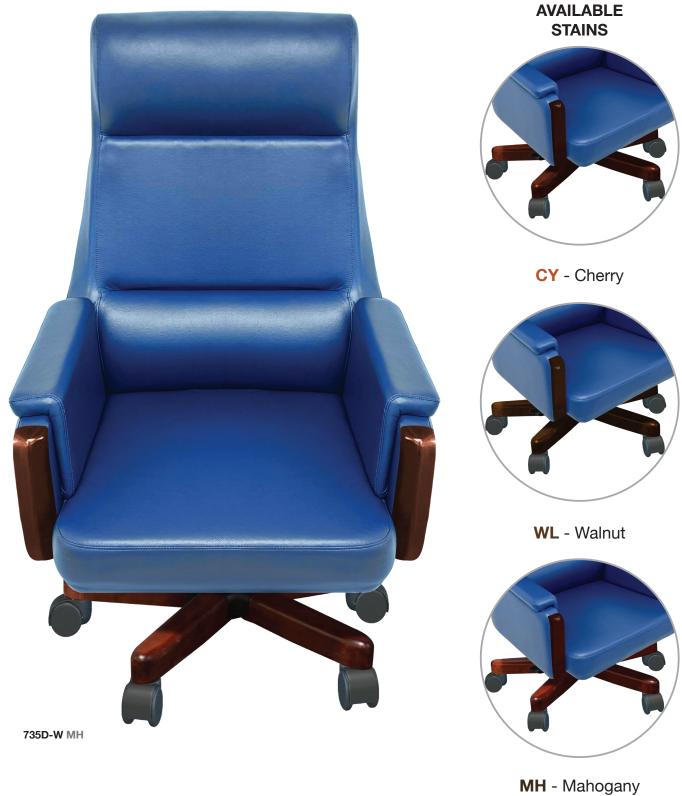

The 735D Capitol chair can be upholstered with any of our high-quality textiles, vinyls, or leathers. The arm panel accents and base caps come in a variety of finishes.

The 735D Capitol chair distinguishes itself through its meticulously designed features, tailored to accommodate extended periods in and offices. The Capitol chair comes in two models, the 735D-W, which has wood base caps and arm panel accents, and the 735D, featuring thickly padded, fully upholstered arms and a heavy duty base.

### Fully Upholstered Arms with wood detail.

Thickly padded, fully upholstered arms, with wood detail.