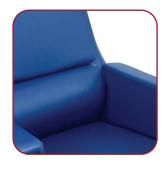

#### Supportive Seat and Back.

Contoured back with built-in lumbar support with expansive seat to enhance comfort.