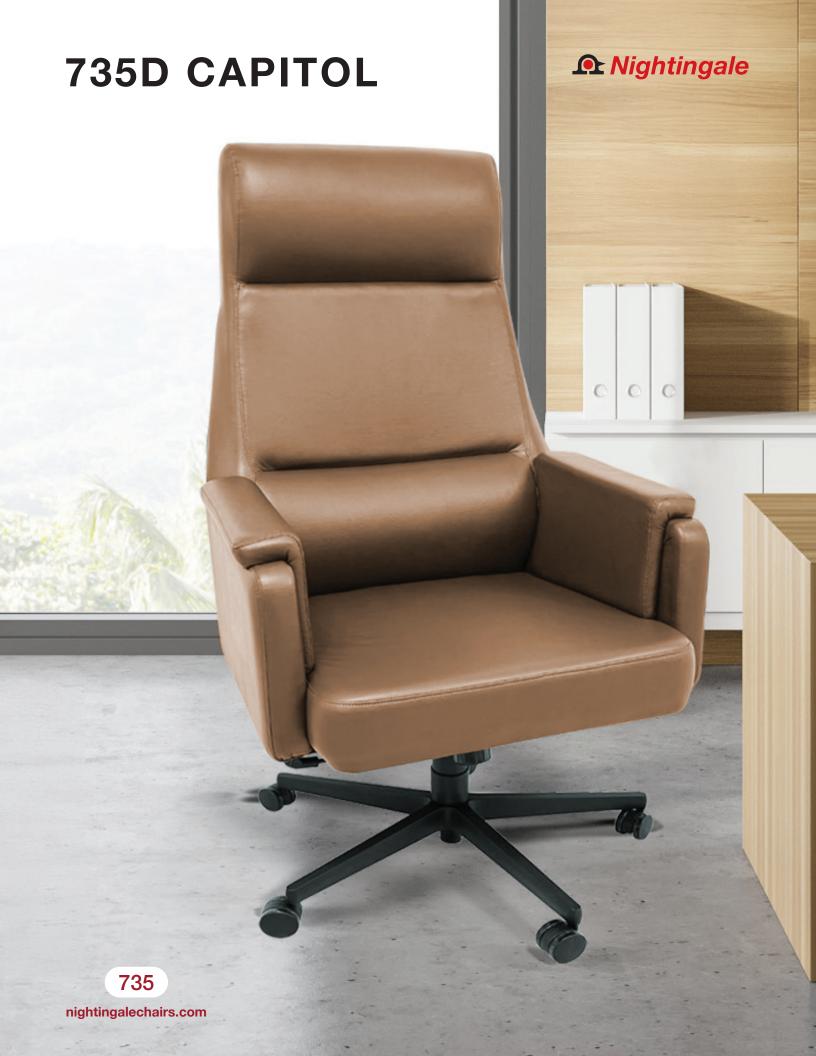

# REIMAGINING EXECUTIVE OFFICES LUXURY: THE ULTIMATE COMFORT CHAIR.

The 735D Capitol chair embodies exceptional ergonomic design, seamlessly blending elegance with practicality to suit executive offices, delivering superior comfort and functionality.

The 735D Capitol chair can be upholstered with any of our high-quality textiles, vinyls, or leathers. The arm panel accents and base caps come in a variety of finishes.

The 735D Capitol chair distinguishes itself through its meticulously designed features, tailored to accommodate extended periods in and offices. The Capitol chair comes in two models, the 735D-W, which has wood base caps and arm panel accents, and the 735D, featuring thickly padded, fully upholstered arms and a heavy duty base.