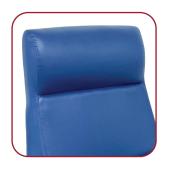

#### Integrated Headrest.

Generously upholstered, built-in headrest for comfort and support.