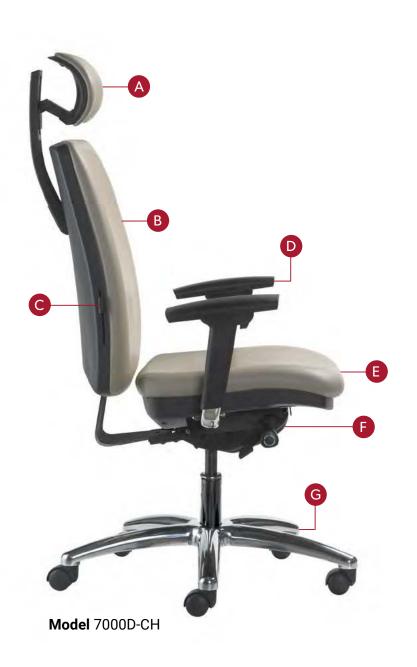

#### A. ADJUSTABLE HEADREST

Optional headrest adjusts up/down. Headrest is field installable. (Model 7000D)

#### B. ENERSORB™

Seat and back foam conforms to your body and disperses your weight ergonomically.

#### C. LUMBAR SUPPORT

Adjustable lumbar with a 3" travel to provide support in the lower back. Static range of 5.5" - 18".

#### D. 4D ADJUSTABLE ARMRESTS

Arms feature pivoting arm pads with a 30° range of motion inward and outward, height (4"), width (2.5") and depth adjustment (3").

#### **E. WATERFALL SEAT**

Waterfall seat design gently slopes away from the legs, minimizing pressure on the thighs and promoting good posture.

#### F. MECHANISM

Synchronous swivel tilt mechanism with multi-position tilt-lock, pneumatic height adjustment, and tension control. Built-in integral seat slider, 2.5" adjustable seat depth.

#### **G. BASE AND CASTERS**

5-prong heavy duty black nylon base with 2" dual wheel casters.